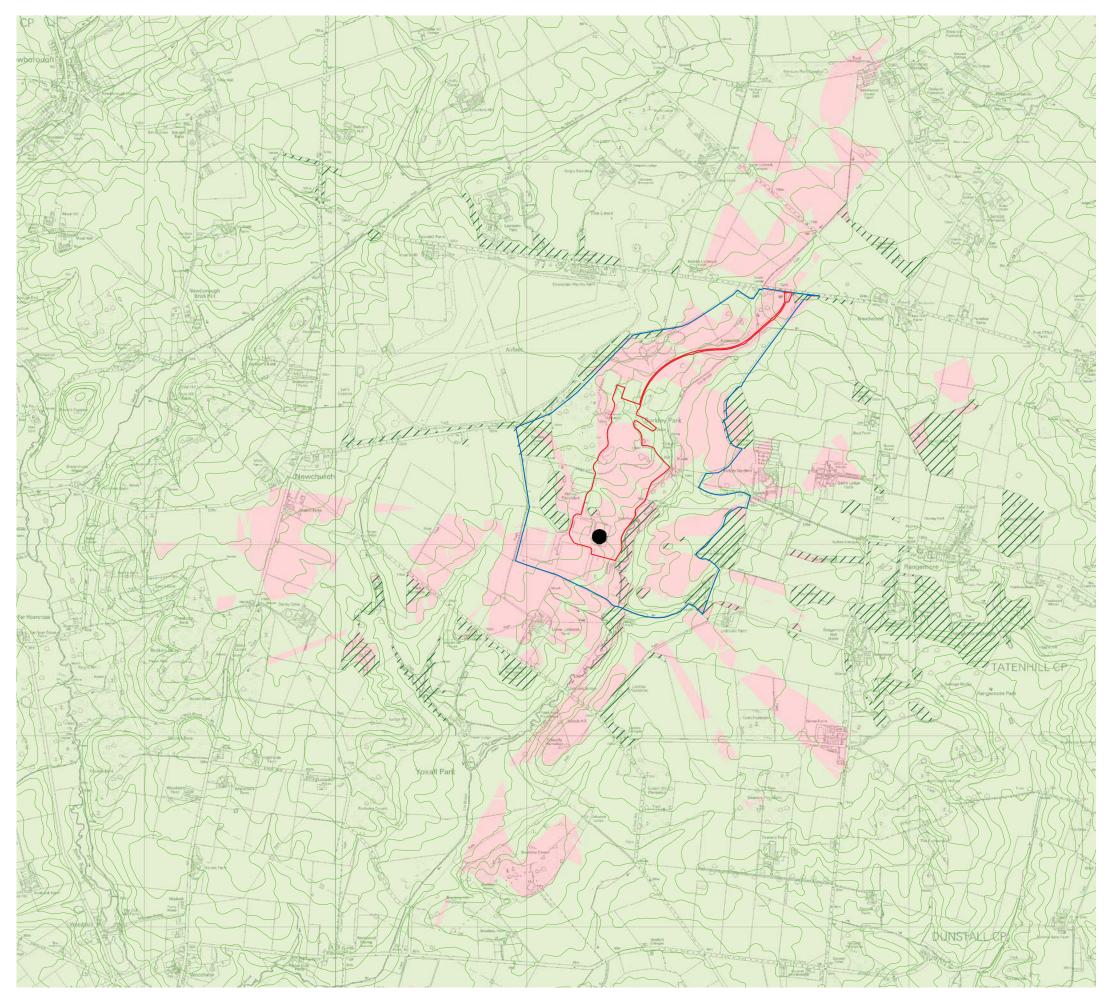

#### **KEY**

St George's Park (NFC) boundary

Revised hotel/sports application

Approx. location of buildings with extant permission replaced by revised proposal

Approx. location of buildings with extant permission retained in revised proposal

Approx. location of revised NFC proposal

Location of car parking in revised NFC proposal

Revised hotel/sports applications

#### **KEY**

NFC boundary

Contour

Revised hotel/sports application

Approx. location of buildings with extant permission replaced by revised proposal

Approx. location of buildings with extant permission retained in revised proposal

Approx. location of revised NFC

Clear views of built elements on site

Glimpsed/filtered partial views of built elements on site

No views of built elements on site