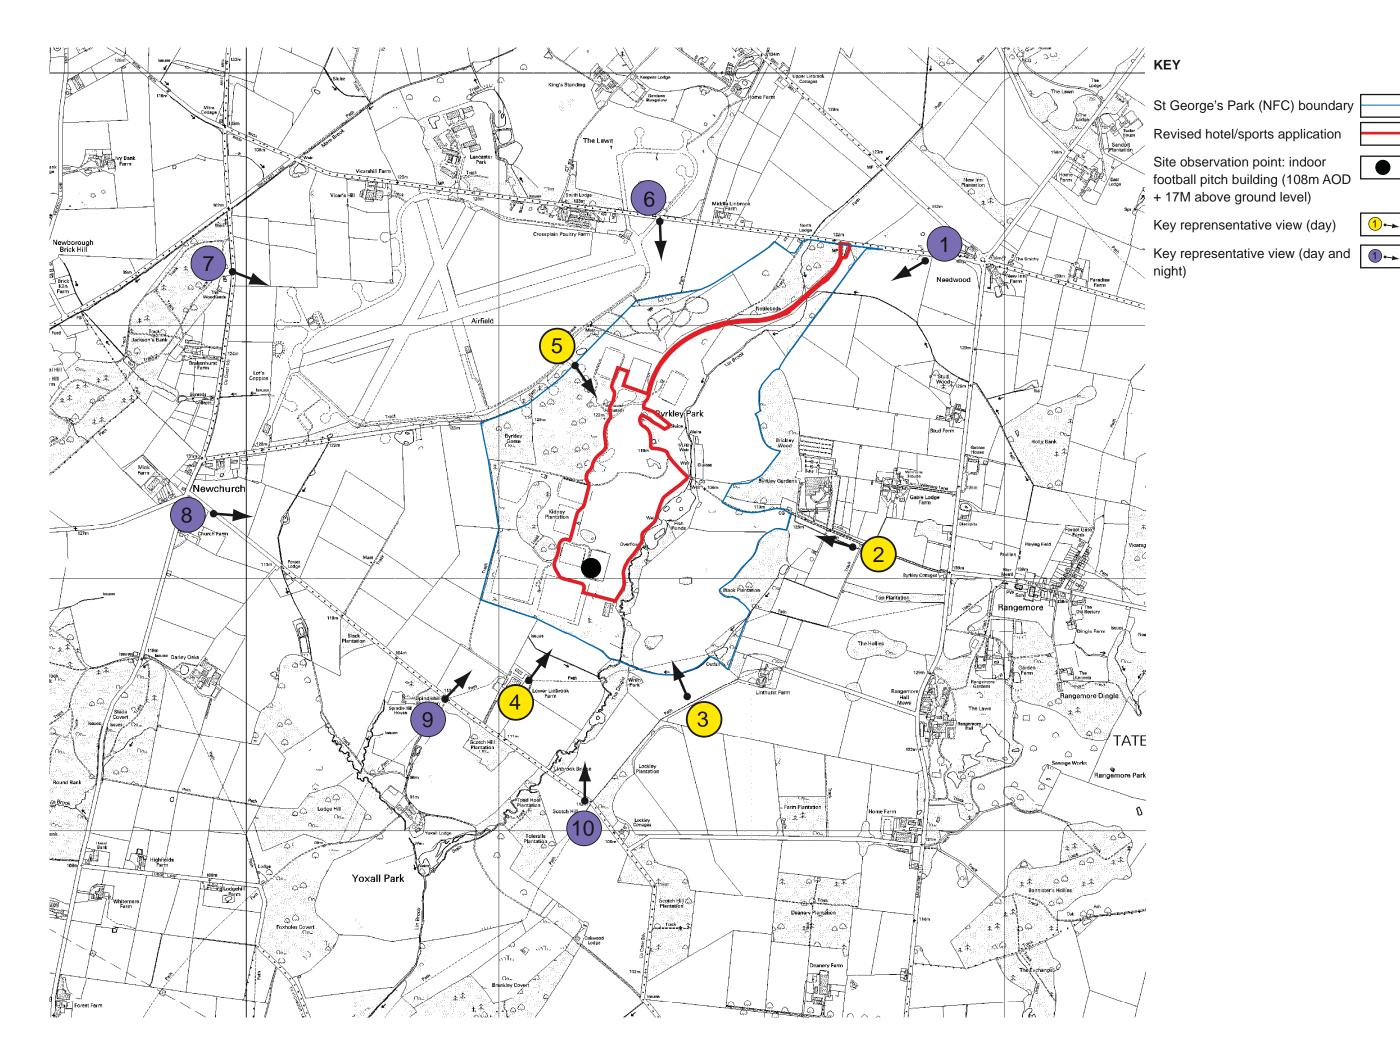

### KEY

St Groege's Park (NFC) boundary

/

Revised hotel/sports application

Approx. location of buildings with extant permision

Trees

Contour

Clear views of built elements on site

Glimpsed/filtered partial views of built elements on site

No views of built elements on site

#### **KEY**

St George's Park (NFC) boundary

Revised hotel/sports application

Approx. location of buildings with extant permission replaced by revised proposal

Approx. location of buildings with extant permission retained in revised proposal

Approx. location of revised NFC proposal

Location of car parking in revised NFC proposal

Revised hotel/sports applications

#### **KEY**

NFC boundary

Contour

Revised hotel/sports application

Approx. location of buildings with extant permission replaced by revised proposal

Approx. location of buildings with extant permission retained in revised proposal

Approx. location of revised NFC

Clear views of built elements on site

Glimpsed/filtered partial views of built elements on site

No views of built elements on site

# KEY REPRESENTATIVE VIEW IMAGES AND DESCRIPTIONS