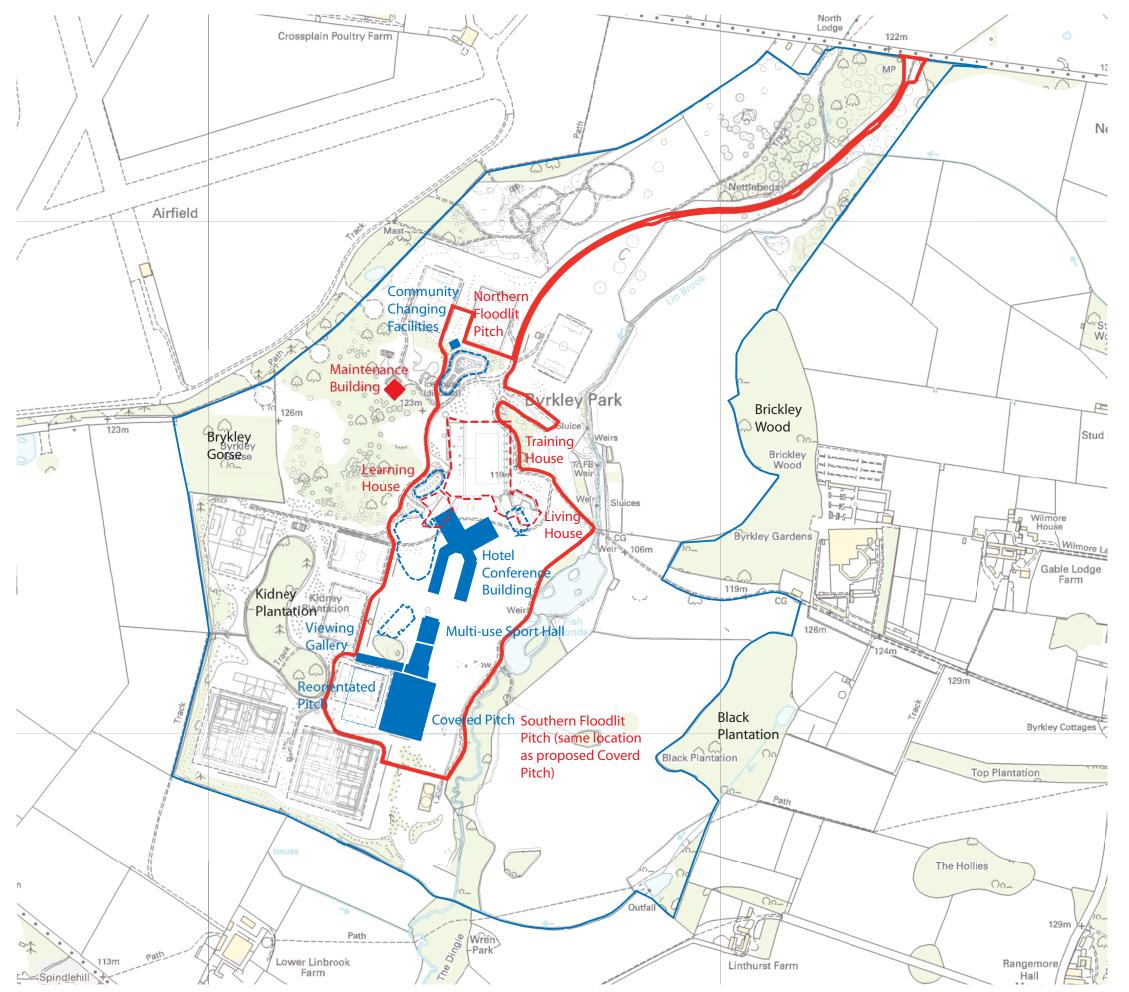

### KEY

St Groege's Park (NFC) boundary

/

Revised hotel/sports application

Approx. location of buildings with extant permision

Trees

Contour

Clear views of built elements on site

Glimpsed/filtered partial views of built elements on site

No views of built elements on site