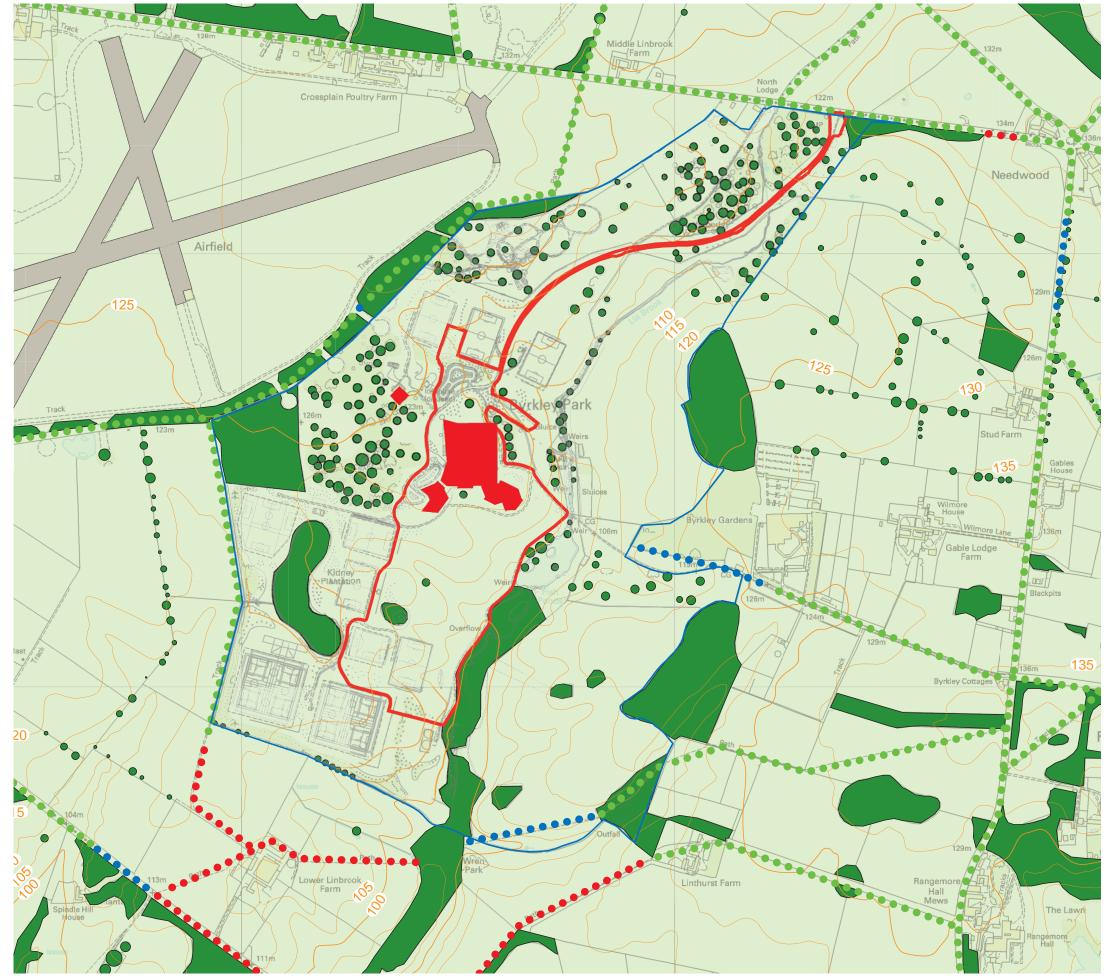

### KEY

St Groege's Park (NFC) boundary

/

Revised hotel/sports application

Approx. location of buildings with extant permision

Trees

Contour

Clear views of built elements on site

Glimpsed/filtered partial views of built elements on site

No views of built elements on site