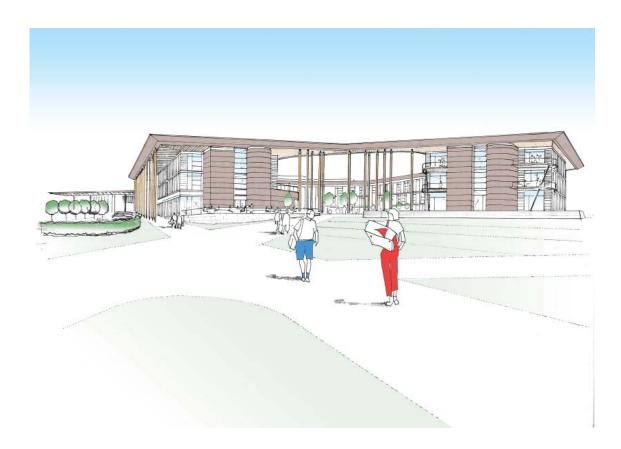

View looking north west to viewing gallery from pitch

View looking north to Hotel Conference Building courtyard

View looking towards the main entrance of the Hotel and Conference Building