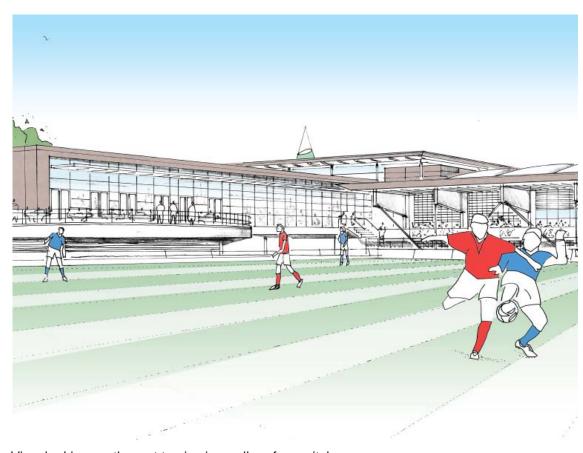

View looking north west to viewing gallery from pitch

View looking north to Hotel Conference Building courtyard

View looking towards the main entrance of the Hotel and Conference Building