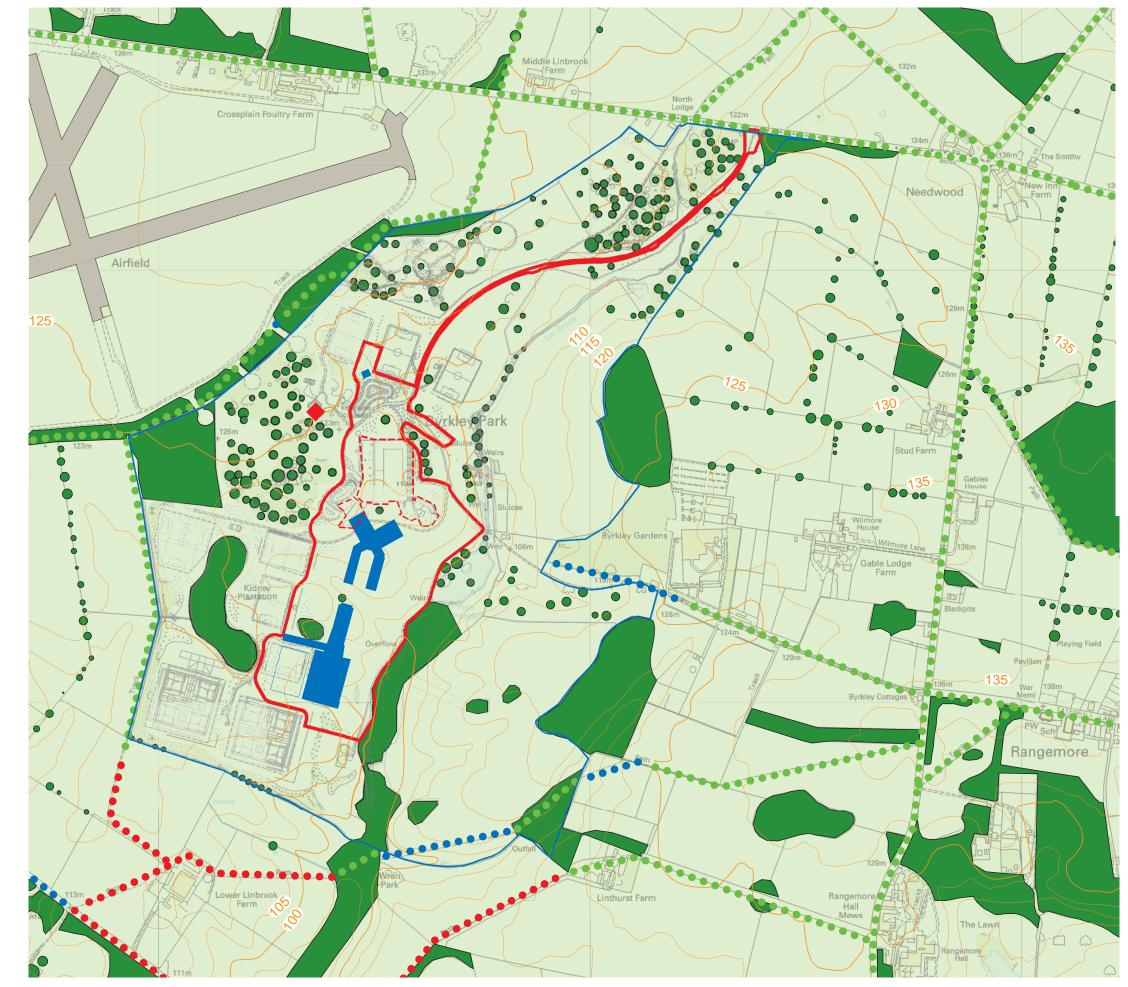

### KEY

St Groege's Park (NFC) boundary

/

Revised hotel/sports application

Approx. location of buildings with extant permision

Trees

Contour

Clear views of built elements on site

Glimpsed/filtered partial views of built elements on site

No views of built elements on site